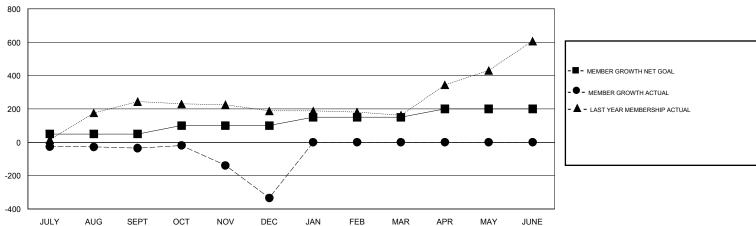

## GOALS AND ACTUAL MEMBERS CUMULATIVE

| DROPPED CLUBS: 6  DROPPED MEMBERS |     | 24 CLUBS OF 79 ADDED 1 OR MORE<br>NEW MEMBERS | GENDER DISTE<br>MALE<br>FEMALE  | 2,017 (62.78%)<br>1,196 (37.22%) |       |
|-----------------------------------|-----|-----------------------------------------------|---------------------------------|----------------------------------|-------|
| DECEASED                          | 10  | CHOK HERE FOR CHAIN ATIVE                     | TOTAL FAMILY UNIT MEMBERS       |                                  | 1,944 |
| CLUB CANCELLED                    | 200 | CLICK HERE FOR CUMULATIVE  MEMBERSHIP DATA    | FAMILY MEMBERS PAYING HALF DUES |                                  |       |
| OTHER                             | 206 |                                               |                                 |                                  | 1,165 |
| TOTAL                             | 416 |                                               |                                 |                                  |       |

Results as of: 12/31/2019