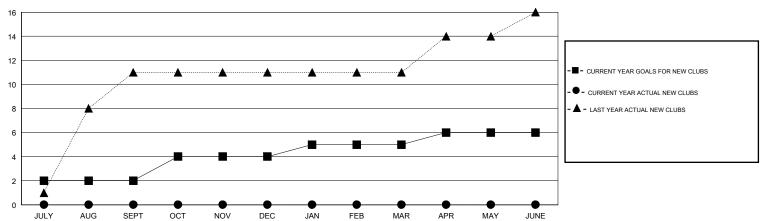

## MONTHLY MEMBERSHIP PROGRESS REPORT

## District 3232F2

INDIA



## GOALS AND ACTUAL NEW CLUBS CUMULATIVE



## GOALS AND ACTUAL MEMBERS CUMULATIVE



| DROPPED CLUBS: 6  DROPPED MEMBERS |     | 24 CLUBS OF 79 ADDED 1 OR MORE<br>NEW MEMBERS | GENDER DISTE<br>MALE<br>FEMALE  | 2,017 (62.78%)<br>1,196 (37.22%) |       |
|-----------------------------------|-----|-----------------------------------------------|---------------------------------|----------------------------------|-------|
| DECEASED                          | 10  | CHOK HERE FOR CHAIN ATIVE                     | TOTAL FAMILY UNIT MEMBERS       |                                  | 1,944 |
| CLUB CANCELLED                    | 200 | CLICK HERE FOR CUMULATIVE  MEMBERSHIP DATA    | FAMILY MEMBERS PAYING HALF DUES |                                  |       |
| OTHER                             | 206 |