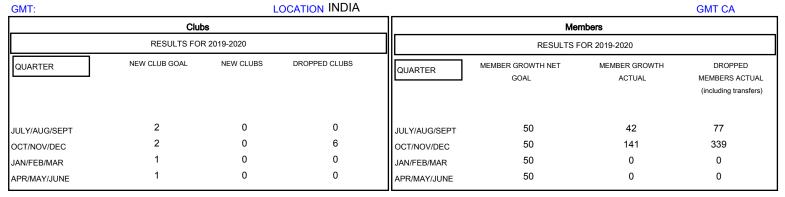

## MONTHLY MEMBERSHIP PROGRESS REPORT

## District 3232F2

INDIA



## GOALS AND ACTUAL NEW CLUBS CUMULATIVE



## GOALS AND ACTUAL MEMBERS CUMULATIVE



| DROPPED CLUBS: 6  DROPPED MEMBERS |     | 24 CLUBS OF 79 ADDED 1 OR MORE<br>NEW MEMBERS | GENDER DISTE<br>MALE<br>FEMALE  | 2,017 (62.78%)<br>1,196 (37.22%) |       |
|-----------------------------------|-----|-----------------------------------------------|---------------------------------|----------------------------------|-------|
| DECEASED                          | 10  | CHOK HERE FOR CHAIN ATIVE                     | TOTAL FAMILY UNIT MEMBERS       |                                  | 1,944 |
| CLUB CANCELLED                    | 200 | CLICK HERE FOR CUMULATIVE  MEMBERSHIP DATA    | FAMILY MEMBERS PAYING HALF DUES |                                  |       |
| OTHER